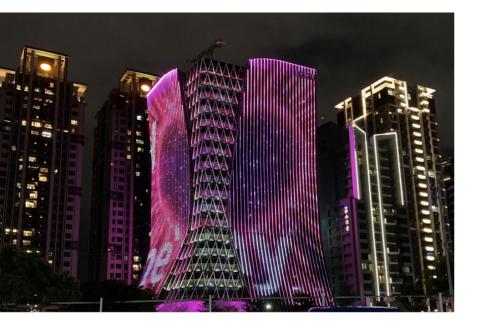

## A flow effect

The architect designed the building to look like a skirt, while the lighting designer,
James Yuan, used lighting to create a flowing and weaving effect.

KSS Lighting used Color Kinetics products to ensure the success of this project.