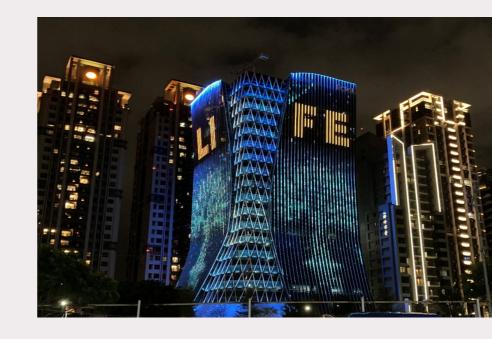

## A flow effect

The architect designed the building to look like a skirt, while the lighting designer,
James Yuan, used lighting to create a flowing and weaving effect.

KSS Lighting used Color Kinetics products to ensure the success of this project.