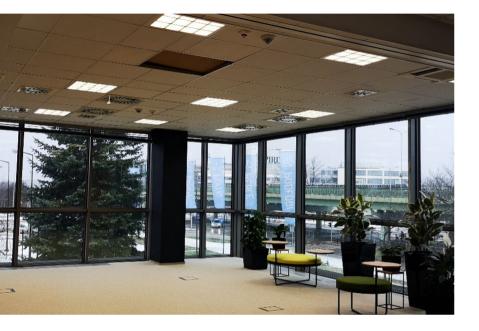

## **Modernization**

The team completed a complex modernization of Robert Bosch HQ's lighting in Warsaw, which included the installation of an Interact Office Enterprise system in the offices, canteen, corridors, and common areas. Some luminaires were installed, while other existing ones were adaptated. Additional control buttons were installed in some of the conference rooms, as well as UV-C luminaires and a Trulifi system.

## Next stage

5/

In total, 1,400 luminaires were installed, including 720 units of Philips PowerBalance.

The next stage of cooperation will be the illumination of the office building with Color Kinetics VayaTube luminaires, together with an Interact Landmark control system.