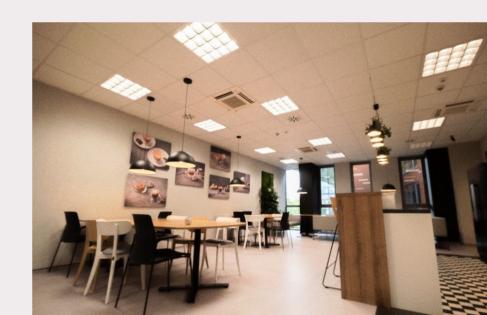

## **Modernization**

The team completed a complex modernization of Robert Bosch HQ's lighting in Warsaw, which included the installation of an Interact Office Enterprise system in the offices, canteen, corridors, and common areas. Some luminaires were installed, while other existing ones were adaptated. Additional control buttons were installed in some of the conference rooms, as well as UV-C luminaires and a Trulifi system.

## Next stage

5/

In total, 1,400 luminaires were installed, including 720 units of Philips PowerBalance.

The next stage of cooperation will be the illumination of the office building with Color Kinetics VayaTube luminaires, together with an Interact Landmark control system.