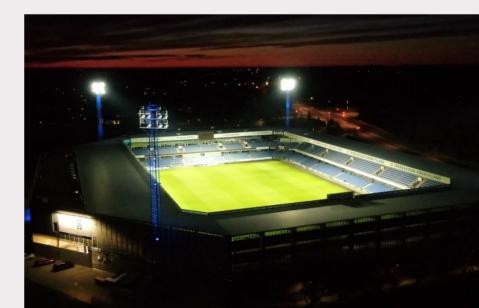

#### **Team colors**

At the same time, Dansk Sportsbelysning installed RGB lights in all the masts, as well as in front of the facade. The lamps are Vaya Flood HP 150W RGBW from Color Kinetics. Everybody in the village of Randers knows when Randers FC will play home matches in the future, as Cepheus Park will

then be illuminated in the team's blue color.