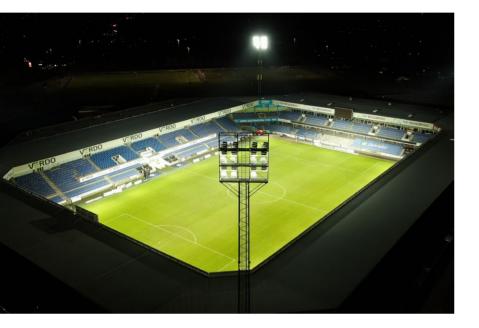

### **Individual control**

Cepheus Park Randers is illuminated by 148 Philips ArenaVision LED gen. 3.5 luminaires and delivers no less than 1200 Lux, meeting UEFA level B guidelines. All light points are controlled via DMX, which allows individual control of each luminaire. The dimming mode is used when the track is used for training or other activities which require less lighting.