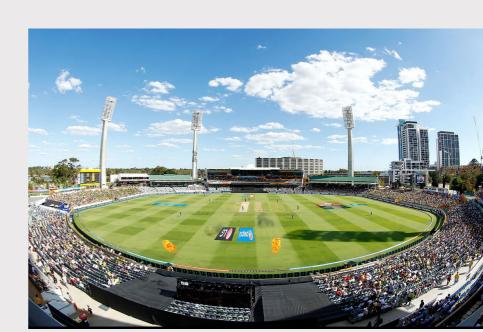

The stadium is home to the Western Australia Cricket Team and WAFL AFL Football teams.

## An upgrade

The WACA Stadium management team wanted to have a complete modern LED sports lighting switchover from a dated MH system using existing infrastructure. The management also wanted DMX-based controls with Pharos controls, linear coloured RGB head frame lighting, and uplighting on the stadium's exit towers.

## Great feedback

The project got some amazing feedback from the client. The stadium is the first in Australia to provide have coloured head frame and towers, creating a wonderful experience for the spectators, the players, and the TV broadcasters.