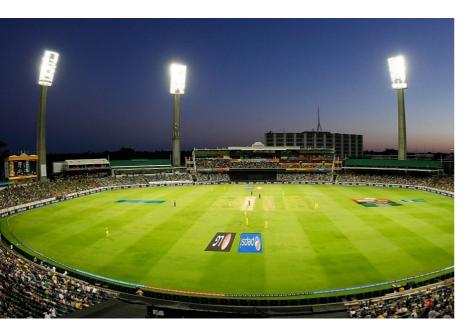

The stadium is home to the Western Australia Cricket Team and WAFL AFL Football teams.

## An upgrade

The WACA Stadium management team wanted to have a complete modern LED sports lighting switchover from a dated MH system using existing infrastructure. The management also wanted DMX-based controls with Pharos controls, linear coloured RGB head frame lighting, and uplighting on the stadium's exit towers.

## Great feedback

The project got some amazing feedback from the client. The stadium is the first in Australia to provide have coloured head frame and towers, creating a wonderful experience for the spectators, the players, and the TV broadcasters.