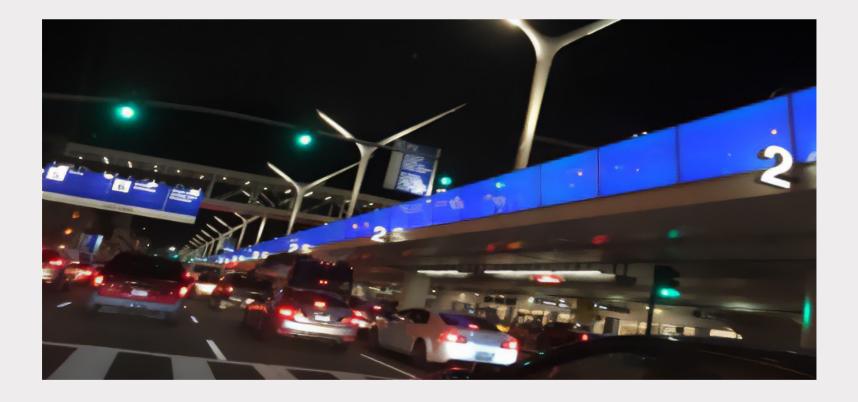

## **Iconic**

Visitors to Los Angeles will all be familiar with the iconic pylons at the entrance to Los Angeles International Airport, and the sweeping ribbon of colored light that follows the upper roadway around the terminals. Featured on nearly every newscast, the pylons are illuminated with nearly 2,000 ColorBlast luminaires from Color Kinetics. The airport uses them as a dynamic entrance to

the airport and to celebrate and support events throughout the city and the world. The ribbon of light around the roadway is programmed to provide complementary light to the pylons and features nearly a mile of Color Graze luminaires that create subtle color changes on the route around the terminals.