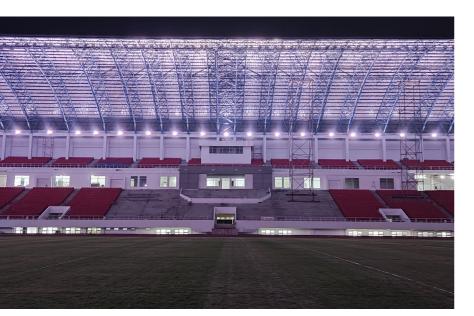

## **End-to-end**

Jatidiri Stadium is a multi-use, 25,000 capacity stadium in Semarang, Indonesia. It's currently used mostly for football matches and is home stadium of PSIS Semarang. In addition to a stadium, there's also a sports building, swimming pool, and other sports facilities.

The stadium is now lit up by 265 sets of Philips Arena Vision 3.5, 85 Tango G4 and 98 UniFlood luminaires with complete control through the Dynalite System.

MPP was chosen by the stadium management as the lighting solutions and controls partner, focusing on end to end execution, from project design and luminaire supply to installation, commission and after-sales support.