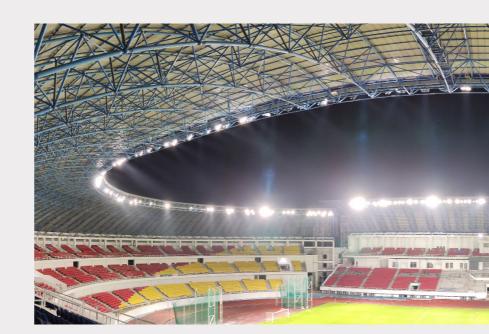

## **End-to-end**

Jatidiri Stadium is a multi-use, 25,000 capacity stadium in Semarang, Indonesia. It's currently used mostly for football matches and is home stadium of PSIS Semarang. In addition to a stadium, there's also a sports building, swimming pool, and other sports facilities.

The stadium is now lit up by 265 sets of Philips Arena Vision 3.5, 85 Tango G4 and 98 UniFlood luminaires with complete control through the Dynalite System.

MPP was chosen by the stadium management as the lighting solutions and controls partner, focusing on end to end execution, from project design and luminaire supply to installation, commission and after-sales support.