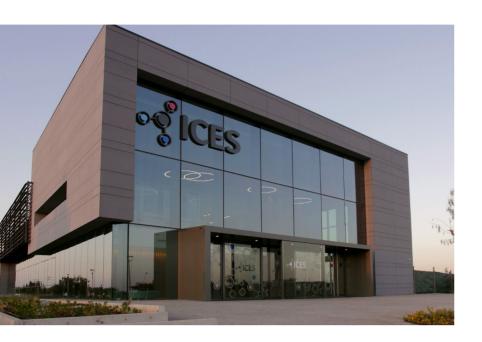

## **Upmarket**

Set in an upmarket environment, on the access avenue to the Ciudad Green, in Sunchales (Santa Fe), the building has two levels and spans 2,600m2 (28,000 sqft). There are 17 classrooms with a capacity of between 25 and 70 students, along with a physics, chemistry and biology laboratory, and computer workshops.