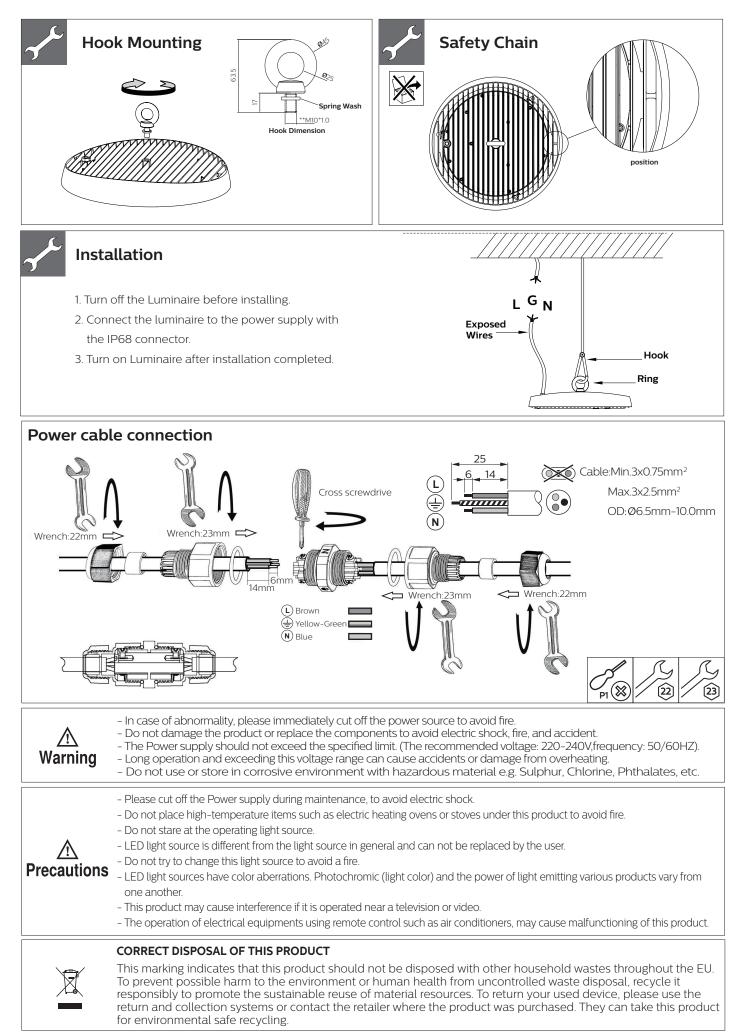

-|-----|------|
| Description                     | CCT (K) | P(W) | D                | H1 | Н   | kg   |
| MAZDA BY007P LED150S/840 PSU WB |         |      | 270              | 45 | 100 | 1.65 |
| MAZDA BY007P LED200S/840 PSU WB | 4000    | 200  | 320              | 50 | 102 | 2.45 |

## Dimensions





## Inrush current



|           | 150W                         | 200W  |  |  |
|-----------|------------------------------|-------|--|--|
|           | Electrical characteristics   |       |  |  |
| Imax (A)  | 3.52                         | 3.28  |  |  |
| Tref (µs) | 25.4                         | 26.26 |  |  |
| MCB       | Maximum number of luminaires |       |  |  |
| B-16A     | 13                           | 10    |  |  |
| C-16A     | 15                           | 11    |  |  |