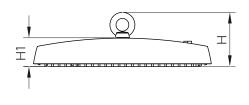

|                                 |         |      | Dimensions in mm |    |     |      |
|---------------------------------|---------|------|------------------|----|-----|------|
| Description                     | CCT (K) | P(W) | D                | H1 | Н   | kg   |
| MAZDA BY007P LED150S/840 PSU WB |         |      | 270              | 45 | 100 | 1.65 |
| MAZDA BY007P LED200S/840 PSU WB | 4000    | 200  | 320              | 50 | 102 | 2.45 |

## Dimensions