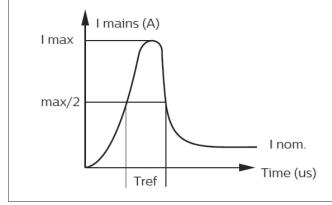

## Inrush current

|           | 150W                         | 200W  |  |  |
|-----------|------------------------------|-------|--|--|
|           | Electrical characteristics   |       |  |  |
| Imax (A)  | 3.52                         | 3.28  |  |  |
| Tref (µs) | 25.4                         | 26.26 |  |  |
| MCB       | Maximum number of luminaires |       |  |  |
| B-16A     | 13                           | 10    |  |  |
| C-16A     | 15                           | 11    |  |  |