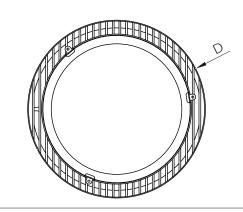

|                                 |         |      | Dimensions in mm |    |     |      |
|---------------------------------|---------|------|------------------|----|-----|------|
| Description                     | CCT (K) | P(W) | D                | H1 | Н   | kg   |
| MAZDA BY007P LED150S/840 PSU WB |         |      | 270              | 45 | 100 | 1.65 |
| MAZDA BY007P LED200S/840 PSU WB | 4000    | 200  | 320              | 50 | 102 | 2.45 |

## Dimensions