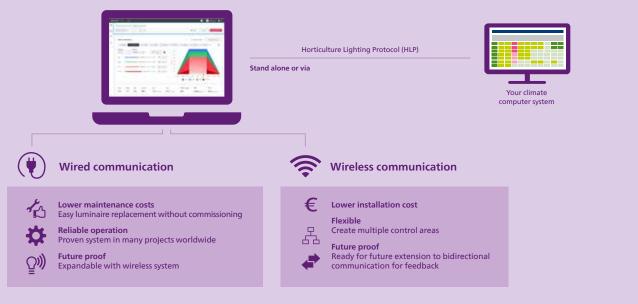

#### Wireless or wired control

You can enjoy the convenience and flexibility of both wired and wireless control options, without the need for additional cables and simplifying installation. Making it easy to manage your greenhouse or vertical farm. With the GrowWise Control System, you can choose the control option that best suits your needs and ensure that your greenhouse or vertical farm is equipped for the future.