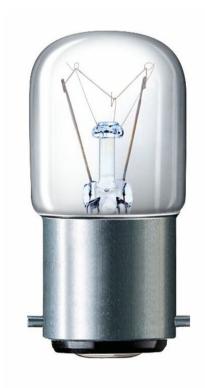

# Tubular T25

Tubular lamp designed for cooker hood use.

#### For use in cooker hoods

This Philips appliance bulb is designed for use in cooker hoods, promising a long, useful life. Can also be used in other applications that require a slim fit light bulb.

#### **Bulb characteristics**

· Socket: B22

· Lamp shape code: T25

#### Luminaire fit

· Shape: Tubular