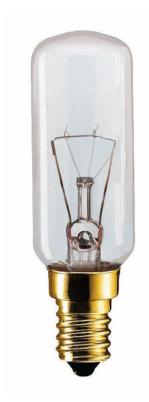

# Tubular T25L

Tubular lamp designed for cooker hood use.

#### **Bulb characteristics**

Socket: E14

· Lamp shape code: T25L

# Luminaire fit

· Shape: Tubular