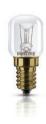

# Appliance Lamp

Tubular lamp for application use: cooker hood, refrigerator, microwave oven.

#### **Bulb characteristics**

· Socket: E14

· Lamp shape code: T25

### Luminaire fit

• Shape: T25