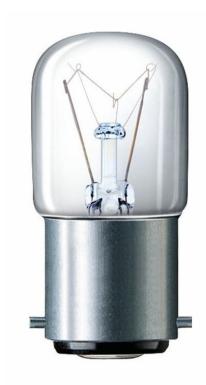

# Appliance Lamp

Tubular lamp for application use: cooker hood, refrigerator, microwave oven, sewing machine.

#### **Bulb characteristics**

Socket: B15

· Lamp shape code: T22

### Luminaire fit

• Shape: T22