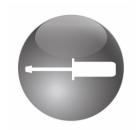

### **Easy installation**

Easy installation

### **Easy installation**

No more hassle in installation. Just fix or hang securely on the wall and plug in, now this luminaire is ready to light on.