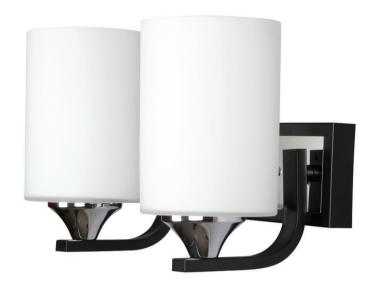

# Clean contemporary design

Fits perfectly into any home. Ideal to pair with Hue bulbs. Premium material

# Indulge your sense of style

Frosted glass

# Durable metallic housing Frosted glass

Frosted glass combines a matt white look with the elegance of glass material, blending perfectly in any interior.