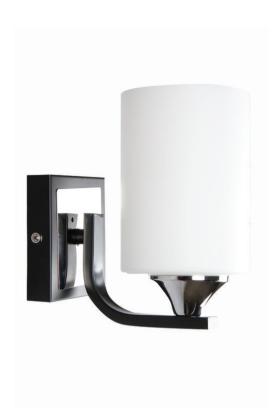

# Clean contemporary design

Fits perfectly into any home. Ideal to pair with Hue bulbs. Premium material

### Indulge your sense of style

Frosted glass

### Durable metallic housing Frosted glass

Frosted glass combines a matt white look with the elegance of glass material, blending perfectly in any interior.