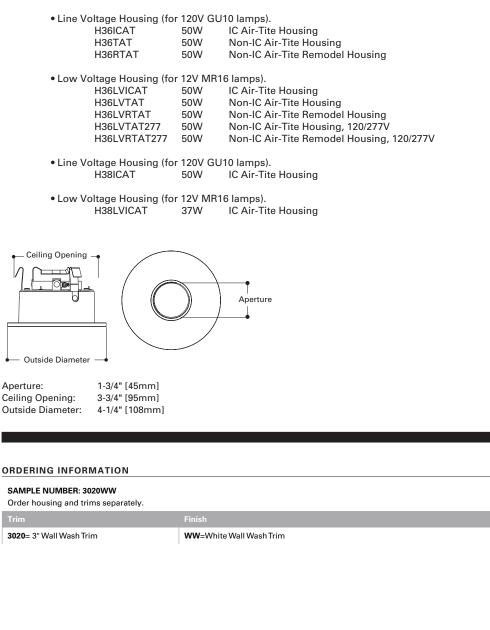

## DESCRIPTION

Wall Wash Downlight with an integral specular clear kick reflector, and matte white trim ring. The trim features cast aluminum construction for high-quality fit and finish. Wall Wash Downlight uses MR16 low voltage or GU10 line voltage lamps ideal for accent and task lighting. Trim offers 360° orientation within housing.

## SPECIFICATION FEATURES

The 3020 Wall Wash features an integral wall wash reflector. The integral reflector design maintains a clean, uncluttered ceiling appearance while adding wall wash capability to the downlight. Halo matte white finish contributes to a clean ceiling look. Three pressure springs ensure positive retention in housing.

Trim includes cover glass lens which may be replaced with a variety of media (Lamps that have integral glass lens do not require use of the cover glass supplied with this trim).

3020 is designed for use with the following Halo H3 small aperture housings: