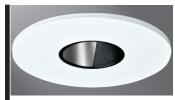

**3020WW** Wall Wash Downlight with White Trim Ring

3020

Halo

3" Wall Wash Downlight Trim

3" TRIM