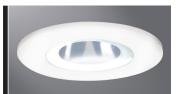

## DESCRIPTION

Downlight shower trim designed for use with IC or Non-IC AIR-TITE<sup>™</sup> 3" Halo small aperture line and low voltage housings. Flat frosted perimeter glass provides even illumination. This wet location listed "dead-front" shower trim uses MR16 low voltage or GU10 line voltage lamps. Shower trim offers 360° orientation within housing.

## SPECIFICATION FEATURES

Wet location listed "dead-front" shower trim includes a lens with frosted glass edge and polymer trim ring. Polymer trim ring is non corrosive and non conductive. Three pressure springs ensure positive retention in housing.

## Halo

White with Frosted Glass

3008FG

3" Showerlight Trim

3" TRIMS