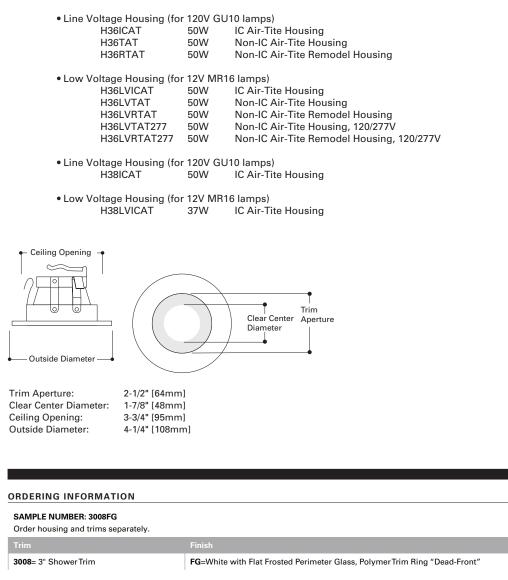

3008 is designed for use with the following Halo H3 small aperture housings:

## DESCRIPTION

Downlight shower trim designed for use with IC or Non-IC AIR-TITE<sup>™</sup> 3" Halo small aperture line and low voltage housings. Flat frosted perimeter glass provides even illumination. This wet location listed "dead-front" shower trim uses MR16 low voltage or GU10 line voltage lamps. Shower trim offers 360° orientation within housing.