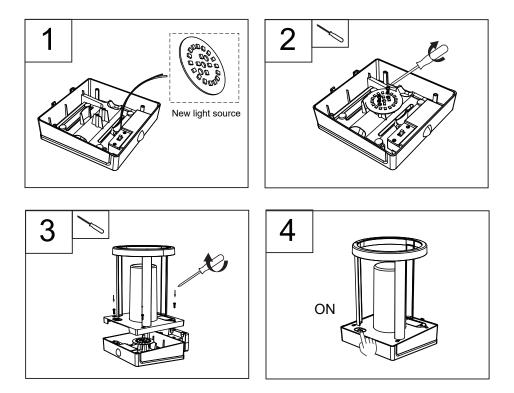

her small plastic part | Other small electrical part | Other small metal part |
| -Sensor lens             |                             |                        |
| -Connector               |                             |                        |
| -Driver box              |                             |                        |
| -Others                  |                             |                        |



Signify I.B.R.S / C.C.R.I. Numero 10461 5600 VB Eindhoven, The Netherlands Service Hotline:00800-74454775 © 2023 Signify Holding

### Light Source Replaceable description Non-user replaceable: a Old Light Source Disassembly Instruction



#### **Battery Dismantling Instruction**





#### **Driver Dismantling Instruction**







## **b. New Light Source Assembly Instruction**



#### **New Battery Assembly Instruction**