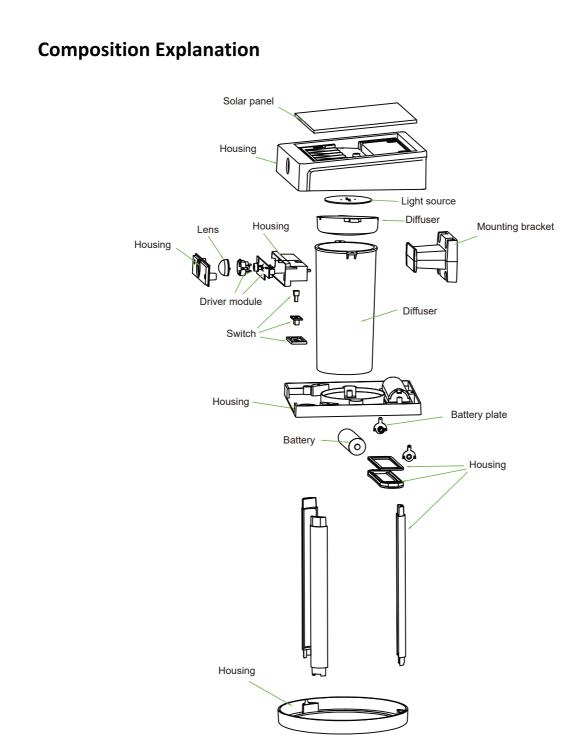

#### Part list

| Plastic part             | Electrical part             | Metal part             |
|--------------------------|-----------------------------|------------------------|
| Housing                  | Light source                | Screws                 |
|                          |                             | J                      |
| Diffuser                 | Driver module               |                        |
|                          |                             |                        |
| Mounting bracket         | Solar panel                 |                        |
|                          |                             |                        |
| Other small plastic part | Other small electrical part | Other small metal part |
| -Sensor lens             |                             |                        |
| -Connector               |                             |                        |
| -Driver box              |                             |                        |
| -Others                  |                             |                        |