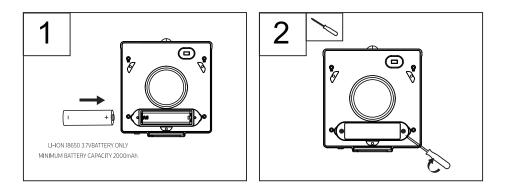

al part | Other small metal part |
| -Sensor lens             |                             |                        |
| -Connector               |                             |                        |
| -Driver box              |                             |                        |
| -Others                  |                             |                        |



Signify I.B.R.S / C.C.R.I. Numero 10461 5600 VB Eindhoven, The Netherlands Service Hotline:00800-74454775 © 2023 Signify Holding

### Light Source Replaceable description Non-user replaceable: a Old Light Source Disassembly Instruction



#### **Battery Dismantling Instruction**





#### **Driver Dismantling Instruction**







## **b. New Light Source Assembly Instruction**



#### **New Battery Assembly Instruction**