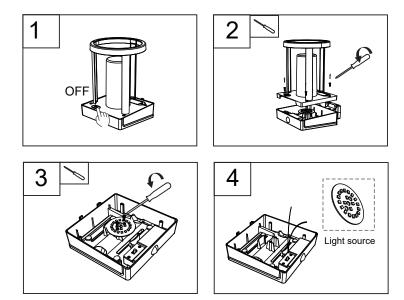

### Light Source Replaceable description Non-user replaceable: a Old Light Source Disassembly Instruction

#### **Battery Dismantling Instruction**

#### **Driver Dismantling Instruction**