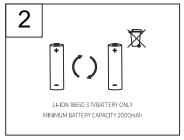

|
|                          |                             |                        |
| Other small plastic part | Other small electrical part | Other small metal part |
| -Sensor lens             |                             |                        |
| -Connector               |                             |                        |
| -Driver box              |                             |                        |
| -Others                  |                             |                        |



Signify I.B.R.S / C.C.R.I. Numero 10461 5600 VB Eindhoven, The Netherlands Service Hotline:00800-74454775 © 2023 Signify Holding

### Light Source Replaceable description Non-user replaceable: a Old Light Source Disassembly Instruction



#### **Battery Dismantling Instruction**





#### **Driver Dismantling Instruction**







## **b. New Light Source Assembly Instruction**



#### **New Battery Assembly Instruction**