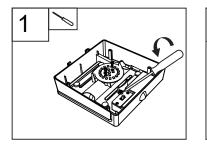

### Light Source Replaceable description Non-user replaceable: a Old Light Source Disassembly Instruction