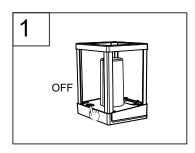

## Light Source Replaceable description Non-user replaceable: a Old Light Source Disassembly Instruction

### **Battery Dismantling Instruction**