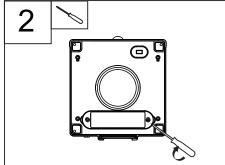

|                             |                        |
| -Driver box              |                             |                        |
| -Others                  |                             |                        |



Signify
I.B.R.S / C.C.R.I. Numero 10461
5600 VB Eindhoven, The
Netherlands
Service Hotline:00800-74454775
© 2023 Signify Holding

## Light Source Replaceable description Non-user replaceable: a Old Light Source Disassembly Instruction









### **Battery Dismantling Instruction**





### **Driver Dismantling Instruction**







Signify
I.B.R.S / C.C.R.I. Numero 10461
5600 VB Eindhoven, The
Netherlands
Service Hotline:00800-74454775
© 2023 Signify Holding

### b. New Light Source Assembly Instruction









### **New Battery Assembly Instruction**