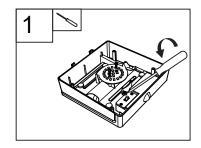

anel                 |                        |
| Other small plastic part | Other small electrical part | Other small metal part |
| -Sensor lens             |                             |                        |
| -Connector               |                             |                        |
| -Driver box              |                             |                        |
| -Others                  |                             |                        |



Signify
I.B.R.S / C.C.R.I. Numero 10461
5600 VB Eindhoven, The
Netherlands
Service Hotline:00800-74454775
© 2023 Signify Holding

## Light Source Replaceable description Non-user replaceable: a Old Light Source Disassembly Instruction









### **Battery Dismantling Instruction**





### **Driver Dismantling Instruction**







Signify
I.B.R.S / C.C.R.I. Numero 10461
5600 VB Eindhoven, The
Netherlands
Service Hotline:00800-74454775
© 2023 Signify Holding

### b. New Light Source Assembly Instruction









### **New Battery Assembly Instruction**