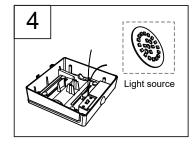

## Light Source Replaceable description Non-user replaceable: a Old Light Source Disassembly Instruction