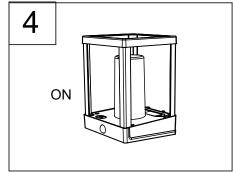

## Light Source Replaceable description Non-user replaceable: a Old Light Source Disassembly Instruction