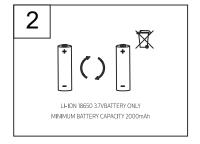

|
| Mounting bracket         | Solar panel                 |                        |
| Other small plastic part | Other small electrical part | Other small metal part |
| -Sensor lens             |                             |                        |
| -Connector               |                             |                        |
| -Driver box              |                             |                        |
| -Others                  |                             |                        |



Signify
I.B.R.S / C.C.R.I. Numero 10461
5600 VB Eindhoven, The
Netherlands
Service Hotline:00800-74454775
© 2023 Signify Holding

## Light Source Replaceable description Non-user replaceable: a Old Light Source Disassembly Instruction









### **Battery Dismantling Instruction**





### **Driver Dismantling Instruction**







Signify
I.B.R.S / C.C.R.I. Numero 10461
5600 VB Eindhoven, The
Netherlands
Service Hotline:00800-74454775
© 2023 Signify Holding

### b. New Light Source Assembly Instruction









### **New Battery Assembly Instruction**