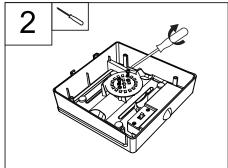

## Light Source Replaceable description Non-user replaceable: a Old Light Source Disassembly Instruction