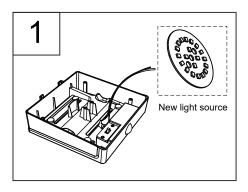

## Light Source Replaceable description Non-user replaceable: a Old Light Source Disassembly Instruction