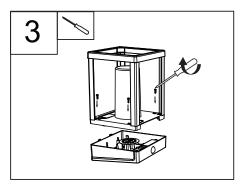

## Light Source Replaceable description Non-user replaceable: a Old Light Source Disassembly Instruction