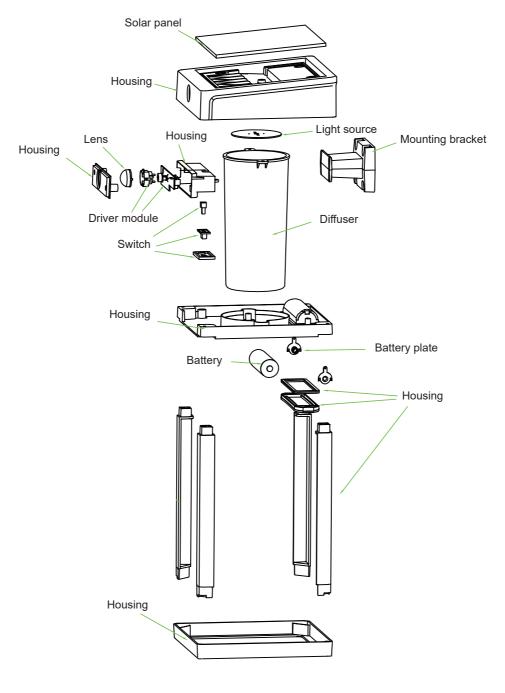

### **Composition Explanation**

Signify
I.B.R.S / C.C.R.I. Numero 10461
5600 VB Eindhoven, The
Netherlands
Service Hotline:00800-74454775
© 2023 Signify Holding

#### **Part list**

| Plastic part             | Electrical part             | Metal part             |
|--------------------------|-----------------------------|------------------------|
| Housing                  | Light source                | Screws                 |
| Diffuser                 | Driver module               |                        |
|                          |                             |                        |
| Mounting bracket         | Solar panel                 |                        |
| Other small plastic part | Other small electrical part | Other small metal part |
| -Sensor lens             |                             |                        |
| -Connector               |                             |                        |
| -Driver box              |                             |                        |
| -Others                  |                             |                        |