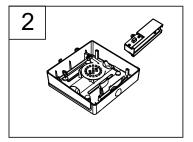

## Light Source Replaceable description Non-user replaceable: a Old Light Source Disassembly Instruction

### b. New Light Source Assembly Instruction