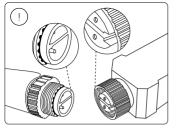

HUE serial number



User manual Benutzerhandbuch Notice d'emploi Manual de usuario Manual do usuário Manuale d'uso





























































Verwendung nur mit Philips Hue 24V === SELV IP67 LED-Stromversorgung!

FR Utiliser uniquement avec l'alimentation LED Philips Hue 24V === SELV IP67!

Se utiliza solo con la fuente de alimentación LED Philips Hue SELV 24V ====IP67!

PT Utilize apenas com fonte de alimentação LED SELV Philips Hue de 24V ====IP67!

Da utilizzare solo con un alimentatore LED Philips Hue 24V === IP67!





Signify I.B.R.S. / C.C.R.I. Numéro 10461 5600 VB Eindhoven, the Netherlands \$00800-74454775

© 2021 Signify Holding All rights reserved www.philips-hue.com 17459/\*\*/P7 4404 029 11932

Last update: 04/2021