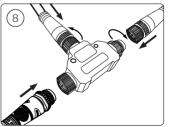

HUE serial number



User manual Benutzerhandbuch Notice d'emploi Manual de usuario Manual do usuário Manuale d'uso





























































Verwendung nur mit Philips Hue 24V === SELV IP67 LED-Stromversorgung!

FR Utiliser uniquement avec l'alimentation LED Philips Hue 24V === SELV IP67!

Se utiliza solo con la fuente de alimentación LED Philips Hue SELV 24V ====IP67!

PT Utilize apenas com fonte de alimentação LED SELV Philips Hue de 24V ====IP67!

Da utilizzare solo con un alimentatore LED Philips Hue 24V === IP67!





Signify I.B.R.S. / C.C.R.I. Numéro 10461 5600 VB Eindhoven, the Netherlands \$00800-74454775

© 2021 Signify Holding All rights reserved www.philips-hue.com 17459/\*\*/P7 4404 029 11932

Last update: 04/2021