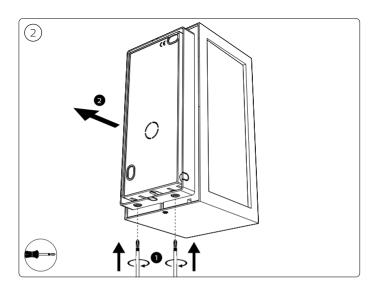

HUE serial number



User manual Benutzerhandbuch Notice d'emploi Manual de usuario Manual do usuário Manuale d'uso





























































Verwendung nur mit Philips Hue 24V === SELV IP67 LED-Stromversorgung!

FR Utiliser uniquement avec l'alimentation LED Philips Hue 24V === SELV IP67!

Se utiliza solo con la fuente de alimentación LED Philips Hue SELV 24V ====IP67!

PT Utilize apenas com fonte de alimentação LED SELV Philips Hue de 24V ====IP67!

Da utilizzare solo con un alimentatore LED Philips Hue 24V === IP67!





Signify I.B.R.S. / C.C.R.I. Numéro 10461 5600 VB Eindhoven, the Netherlands \$00800-74454775

© 2021 Signify Holding All rights reserved www.philips-hue.com 17459/\*\*/P7 4404 029 11932

Last update: 04/2021