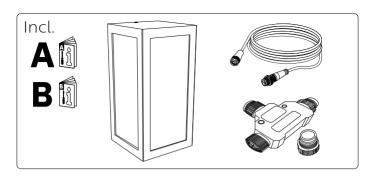

HUE serial number



User manual Benutzerhandbuch Notice d'emploi Manual de usuario Manual do usuário Manuale d'uso





























































Verwendung nur mit Philips Hue 24V === SELV IP67 LED-Stromversorgung!

FR Utiliser uniquement avec l'alimentation LED Philips Hue 24V === SELV IP67!

Se utiliza solo con la fuente de alimentación LED Philips Hue SELV 24V ====IP67!

PT Utilize apenas com fonte de alimentação LED SELV Philips Hue de 24V ====IP67!

Da utilizzare solo con un alimentatore LED Philips Hue 24V === IP67!





Signify I.B.R.S. / C.C.R.I. Numéro 10461 5600 VB Eindhoven, the Netherlands \$00800-74454775

© 2021 Signify Holding All rights reserved www.philips-hue.com 17459/\*\*/P7 4404 029 11932

Last update: 04/2021