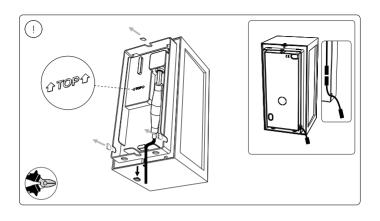

HUE serial number

User manual Benutzerhandbuch Notice d'emploi Manual de usuario Manual do usuário Manuale d'uso

Verwendung nur mit Philips Hue 24V === SELV IP67 LED-Stromversorgung!

FR Utiliser uniquement avec l'alimentation LED Philips Hue 24V === SELV IP67!