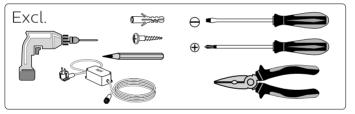

HUE serial number



User manual Benutzerhandbuch Notice d'emploi Manual de usuario Manual do usuário Manuale d'uso





























































Verwendung nur mit Philips Hue 24V === SELV IP67 LED-Stromversorgung!

FR Utiliser uniquement avec l'alimentation LED Philips Hue 24V === SELV IP67!

Se utiliza solo con la fuente de alimentación LED Philips Hue SELV 24V ====IP67!

PT Utilize apenas com fonte de alimentação LED SELV Philips Hue de 24V ====IP67!

Da utilizzare solo con un alimentatore LED Philips Hue 24V === IP67!





Signify I.B.R.S. / C.C.R.I. Numéro 10461 5600 VB Eindhoven, the Netherlands \$00800-74454775

© 2021 Signify Holding All rights reserved www.philips-hue.com 17459/\*\*/P7 4404 029 11932

Last update: 04/2021