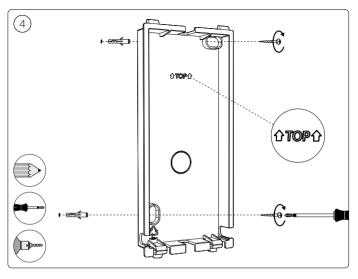

HUE serial number

User manual Benutzerhandbuch Notice d'emploi Manual de usuario Manual do usuário Manuale d'uso

Verwendung nur mit Philips Hue 24V === SELV IP67 LED-Stromversorgung!

FR Utiliser uniquement avec l'alimentation LED Philips Hue 24V === SELV IP67!