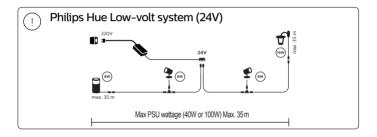

HUE serial number



User manual Benutzerhandbuch Notice d'emploi Manual de usuario Manual do usuário Manuale d'uso





























































Verwendung nur mit Philips Hue 24V === SELV IP67 LED-Stromversorgung!

FR Utiliser uniquement avec l'alimentation LED Philips Hue 24V === SELV IP67!

Se utiliza solo con la fuente de alimentación LED Philips Hue SELV 24V ====IP67!

PT Utilize apenas com fonte de alimentação LED SELV Philips Hue de 24V ====IP67!

Da utilizzare solo con un alimentatore LED Philips Hue 24V === IP67!





Signify I.B.R.S. / C.C.R.I. Numéro 10461 5600 VB Eindhoven, the Netherlands \$00800-74454775

© 2021 Signify Holding All rights reserved www.philips-hue.com 17459/\*\*/P7 4404 029 11932

Last update: 04/2021