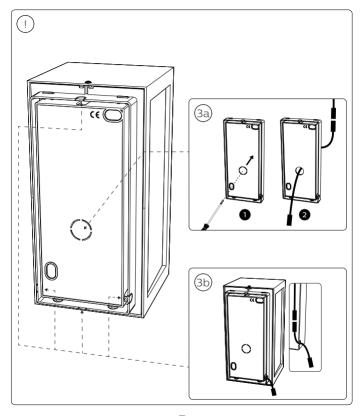

HUE serial number

User manual Benutzerhandbuch Notice d'emploi Manual de usuario Manual do usuário Manuale d'uso

Verwendung nur mit Philips Hue 24V === SELV IP67 LED-Stromversorgung!

FR Utiliser uniquement avec l'alimentation LED Philips Hue 24V === SELV IP67!