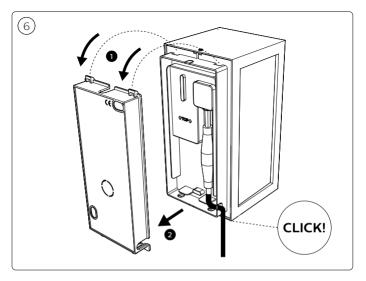

HUE serial number



User manual Benutzerhandbuch Notice d'emploi Manual de usuario Manual do usuário Manuale d'uso





























































Verwendung nur mit Philips Hue 24V === SELV IP67 LED-Stromversorgung!

FR Utiliser uniquement avec l'alimentation LED Philips Hue 24V === SELV IP67!

Se utiliza solo con la fuente de alimentación LED Philips Hue SELV 24V ====IP67!

PT Utilize apenas com fonte de alimentação LED SELV Philips Hue de 24V ====IP67!

Da utilizzare solo con un alimentatore LED Philips Hue 24V === IP67!





Signify I.B.R.S. / C.C.R.I. Numéro 10461 5600 VB Eindhoven, the Netherlands \$00800-74454775

© 2021 Signify Holding All rights reserved www.philips-hue.com 17459/\*\*/P7 4404 029 11932

Last update: 04/2021