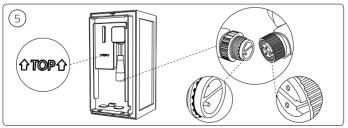

HUE serial number

User manual Benutzerhandbuch Notice d'emploi Manual de usuario Manual do usuário Manuale d'uso

Verwendung nur mit Philips Hue 24V === SELV IP67 LED-Stromversorgung!

FR Utiliser uniquement avec l'alimentation LED Philips Hue 24V === SELV IP67!