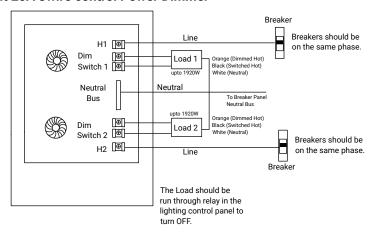

### **Wiring Diagrams**

### PD216-AN10-3W-120 PD216-AN10-3W-277 2 Circuit 20A 3wire control Power Dimmer

**Greengate Power Dimmer** 