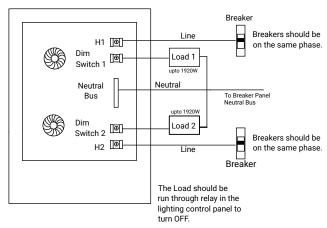

### **Wiring Diagrams**

### PD216-AN10-120 PD216-AN10-277 2 Circuit 20A Power Dimmer