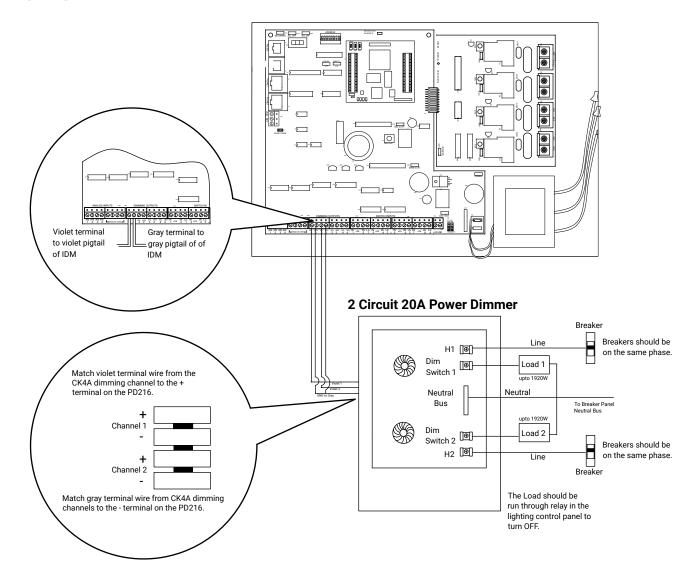

### **Wiring Diagrams**

### PD216-AN10-120 PD216-AN10-277 2 Circuit 20A Power Dimmer