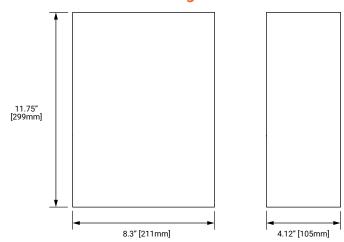

# **Product Specifications**

**Mechanical Size:** 11.75"H X 8.3"W X 4.12"D (299mm x 211mm x 105mm)

Weight: 5.0 lbs (2.27 kg) **Operating Environment:** For indoor use only

**Electrical** 

Input: 120V or 277V, 50/60 Hz