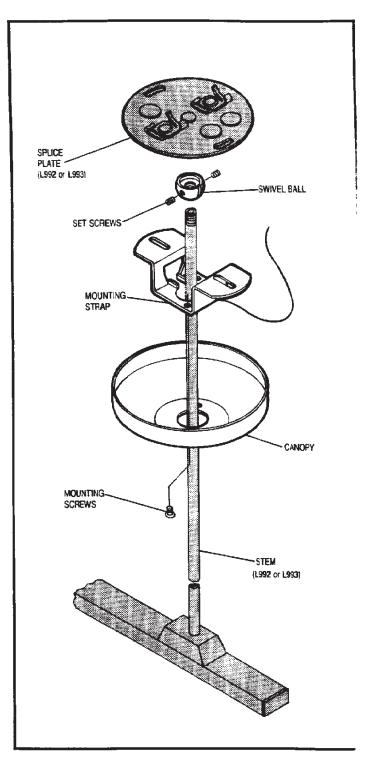

## 994 Sloped Ceiling Pendant Trac Adapter

(Converts straight hanging pendant kits #L992 or L993 to swivel hanging pendant for sloped ceilings.)

- Step 1. Discard 5" canopy and 5" diameter stem mtg. plate (if it is not being used as a splice plate in a "T" bar ceiling) from L992 or L993 pendant kits and substitute with parts in L994 45° pendant trac adapter.
- Step 2. Assemble mounting strap to outlet box screws or splice plate in a "T" bar ceiling.
- Step 3. Assemble swivel ball with (2) set screws (allen wrench provided) to end of 18" stem.
  - Slide ball end through mounting strap slot and mount canopy to mounting strap with (2) screws, as shown.
- Step 5. For converting #L992 only. Slide pendant bracket cover over stem as shown.
- Step 6. Assemble (2) 1/4-28 hex nuts to stem end with approximately 3/8" between the nuts.
- Step 7. Assemble pendant bracket to mini trac with #10-24 nut and screw. If Raceway trac, slide pendant bracket on to trac for assembly, and use screws to position.
- Step 8. Raise trac with assembled pendant brackets and slide between the 1/4-28 nut on stem end and into slot on pendant bracket.
- Step 9. Tighten nuts to secure.