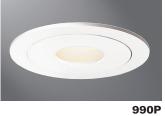

**990P** White PinholeTrim

**990SN**Satin Nickel PinholeTrim

**990AC** Antique Copper PinholeTrim

Tuscan Bronze Pinhole Trim

990 Pinhole Trim

4" TRIMS

Trim

990P= White Pinhole Trim 990SN= Satin Nickel Pinhole Trim 990AC= Antique Copper Pinhole Trim 990TBZ= Tuscan Bronze Pinhole Trim