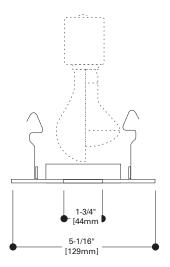

## DESCRIPTION

Pinhole trim for 4" H99 incandescet family of recessed housings. Die cast trim ring is available in a variety of finishes. Three "cat's paw" springs secure trim in housing.

| Catalog #   | Туре |
|-------------|------|
| Project     |      |
| Comments    | Date |
| Prepared by |      |

## SPECIFICATION FEATURES

990 is designed for use with the following small aperture housings.

Incandescent Housings
H99TAT - 40W A19, 40W R16, 50W PAR20, 50W R20
H99RTAT - 40W A19, 40W R16, 50W PAR20, 50W R20