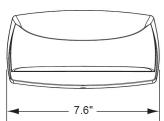

# LytePro Wall LPW7 Installation Instructions

Dimension - Overall Fixture

Dimension - Mounting Plate Knockouts