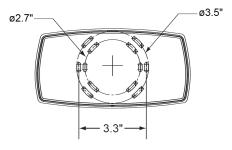

# LytePro Wall LPW7 Installation Instructions

Dimension - Overall Fixture

Dimension - Mounting Plate Knockouts