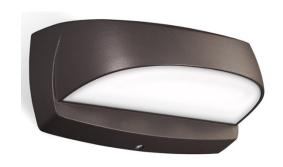

## Stonco KEENE

by (Signify

#### Wall Mount

LytePro Wall

LPW7

Small Wall Mount