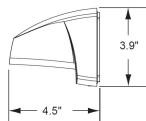

# LytePro Wall LPW7 Installation Instructions

Dimension - Overall Fixture

Dimension - Mounting Plate Knockouts