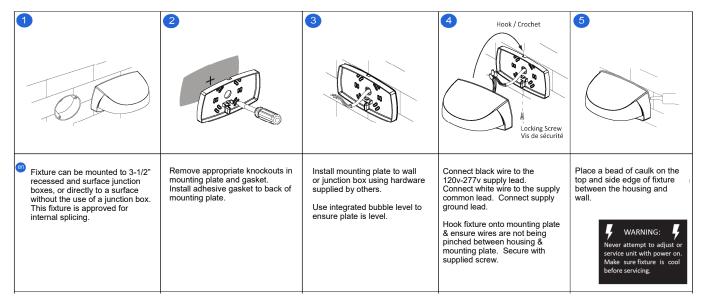

# LytePro Wall LPW7 Installation Instructions

Dimension - Overall Fixture

Dimension - Mounting Plate Knockouts