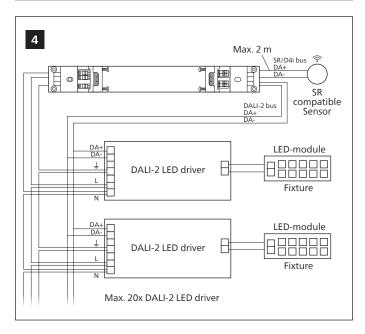

## Installation Instructions

Instructions d'installation Instrucciones de instalación Istruzioni per l'installazione Installatie-instructies Installationsanweisungen インストール手順 安装指示书 إرشادات التركيب



































## **CAUTION:**

Never connect mains to any DA port, it damages the device.



Do not connect unsupported devices to DALI extender.

Implements and tested for IEC 62386-101:2022

© 2023 Signify Holding. All rights reserved. Specifications are subject to change without notice. No representation or warranty as to the accuracy or completeness of the information included herein is given and any liability for any action in reliance thereon is disclaimed. Philips and the Philips Shield Emblem are registered trademarks of Koninklijke Philips N.V. All other trademarks are owned by Signify Holding or their respective owners.