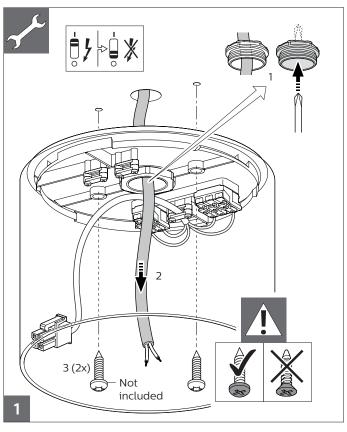

## 0 5

Dimensions in mm

- The luminaire shall be installed by a qualified electrician and wired in accordance with the latest IEE electrical regulations or the national requirements.
- This luminaire is not suitable for use as emergency lighting.
- The light source of this luminaire is not replaceable; when the light source reaches its end of life the whole luminaire shall be replaced.
- Clean with dry cloth.