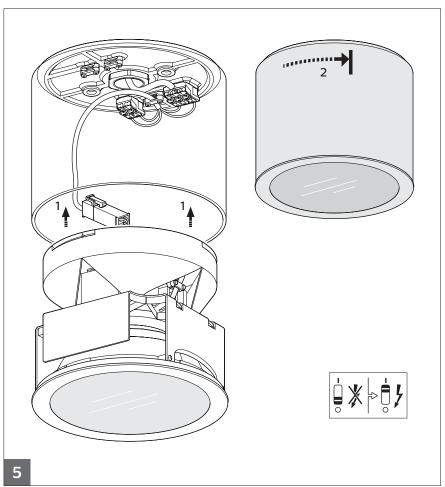

## 0 5

Dimensions in mm

- The luminaire shall be installed by a qualified electrician and wired in accordance with the latest IEE electrical regulations or the national requirements.
- This luminaire is not suitable for use as emergency lighting.
- The light source of this luminaire is not replaceable; when the light source reaches its end of life the whole luminaire shall be replaced.
- Clean with dry cloth.