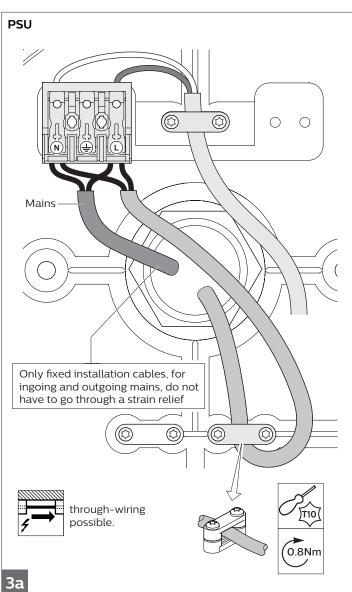

## 0 5

Dimensions in mm

- The luminaire shall be installed by a qualified electrician and wired in accordance with the latest IEE electrical regulations or the national requirements.
- This luminaire is not suitable for use as emergency lighting.
- The light source of this luminaire is not replaceable; when the light source reaches its end of life the whole luminaire shall be replaced.
- Clean with dry cloth.