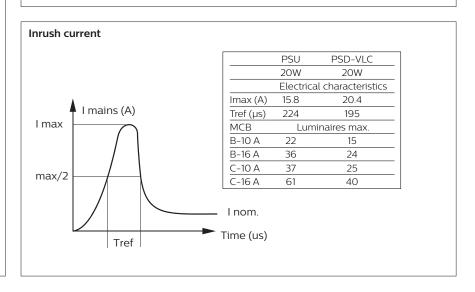

|     |
| DN471C |                 | 830     | 16.4      | PSU     | - 19 |                |     |
|        |                 |         | 16.2      | DIA-VLC |      |                |     |
|        |                 | 840     | 16.4      | PSU     |      |                |     |
|        |                 |         | 16.2      | DIA-VLC |      |                |     |

## 0 5



Dimensions in mm







- The luminaire shall be installed by a qualified electrician and wired in accordance with the latest IEE electrical regulations or the national requirements.
- This luminaire is not suitable for use as emergency lighting.
- The light source of this luminaire is not replaceable; when the light source reaches its end of life the whole luminaire shall be replaced.
- Clean with dry cloth.

















## © 2020 Signify Holding.

All rights reserved. This document contains information relating to the product portfolio of Signify which information may be subject to change. No representation or warranty as to the accuracy or completeness of the information included herein is given and any liability for any action in reliance thereon is disclaimed. The information presented in this document is not intended as any commercial offer and does not form part of any quotation or contract. Philips and the Philips Shield Emblem are registered trademarks of Koninklijke Philips N.V.. All other trademarks are owned by Signify Holding or their respective owners.

Signify Holding. The Netherlands