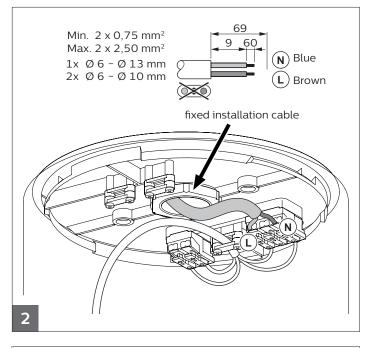

## 0 5

Dimensions in mm

- The luminaire shall be installed by a qualified electrician and wired in accordance with the latest IEE electrical regulations or the national requirements.
- This luminaire is not suitable for use as emergency lighting.
- The light source of this luminaire is not replaceable; when the light source reaches its end of life the whole luminaire shall be replaced.
- Clean with dry cloth.