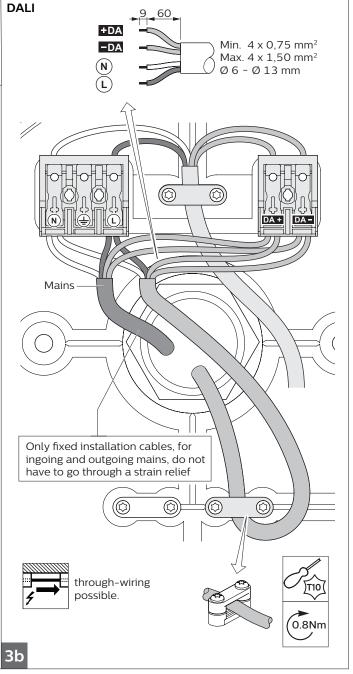

## 0 5

Dimensions in mm

- The luminaire shall be installed by a qualified electrician and wired in accordance with the latest IEE electrical regulations or the national requirements.
- This luminaire is not suitable for use as emergency lighting.
- The light source of this luminaire is not replaceable; when the light source reaches its end of life the whole luminaire shall be replaced.
- Clean with dry cloth.